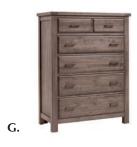

**G. -115 Chest** 5 drawers 40 x 18<sup>3</sup>/<sub>4</sub> x 52

**H. -226 Nightstand**1 drawer
24 x 15<sup>3</sup>/<sub>4</sub> x 26

1. -227 Nightstand 3 drawers 22 x 15<sup>3</sup>/<sub>4</sub> x 26<sup>3</sup>/<sub>4</sub>