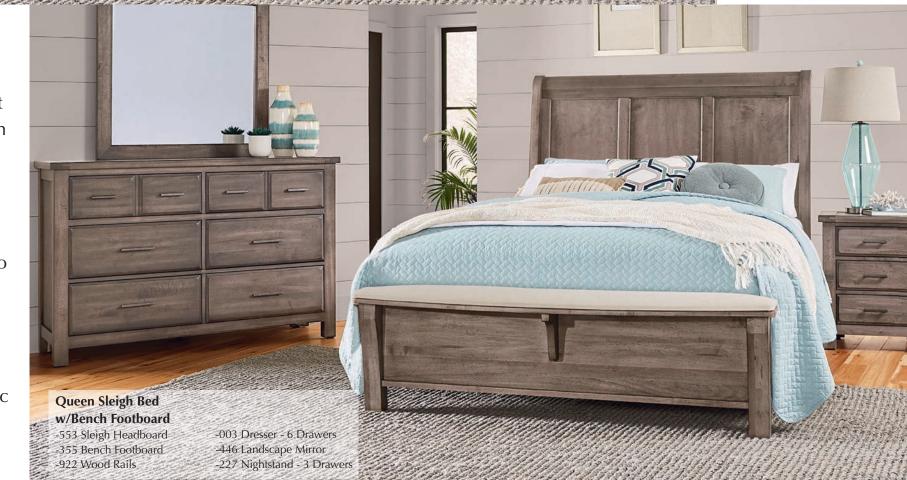

MS-MS2 Metal Support Slats set of 3 for use w/ king beds 9 x 49 x 3<sup>1</sup>/<sub>4</sub>

**C. Sleigh Bed** -553 Sleigh Headboard, 5/0 64½ x 6¾ x 56⅓

-355 Bench Footboard, 5/0 64<sup>3</sup>/<sub>4</sub> x 8<sup>1</sup>/<sub>2</sub> x 18<sup>1</sup>/<sub>2</sub>

-922 Wood Rails, 5/0 includes 5 slats/1 leg 82 x 1 x 5<sup>3</sup>/<sub>4</sub>

-663 Sleigh Headboard, 6/6 81½ x 6¾ x 56⅓

-366 Bench Footboard, 6/6 81<sup>3</sup>/<sub>4</sub> x 8<sup>1</sup>/<sub>2</sub> x 18<sup>1</sup>/<sub>2</sub>

-933Wood Rails, 6/6 requires an MS1 or MS2 82 x 1 x 5<sup>3</sup>/<sub>4</sub>

MS-MS1 Metal Support Slats set of 2 for use w/ king beds 9 x 49 x 3<sup>1</sup>/<sub>4</sub>

MS-MS2 Metal Support Slats set of 3 for use w/ king beds 9 x 49 x 31/4

> **D. -003 Dresser** 6 drawers 58 x 18<sup>3</sup>/<sub>4</sub> x 38<sup>1</sup>/<sub>2</sub>

**E. -446 Landscape Mirror**Beveled glass  $36\frac{1}{2} \times 1\frac{3}{8} \times 36\frac{1}{2}$ 

**F. -004 Linen Chest**8 drawers
48 x 18<sup>3</sup>/<sub>4</sub> x 47

**G. -115 Chest** 5 drawers 40 x 18<sup>3</sup>/<sub>4</sub> x 52

**H. -226 Nightstand**1 drawer
24 x 15<sup>3</sup>/<sub>4</sub> x 26

1. -227 Nightstand 3 drawers 22 x 15<sup>3</sup>/<sub>4</sub> x 26<sup>3</sup>/<sub>4</sub>

Queen Sleigh Bed -553 Sleigh Headboard -003 Dresser - 6 Drawers -955 Panel Footboard -446 Landscape Mirror -227 Nightstand - 3 Drawer -922 Wood Rails

constructed with an ultra smooth acrylic finish with piston activated steel ball bearing whisper soft close guide system