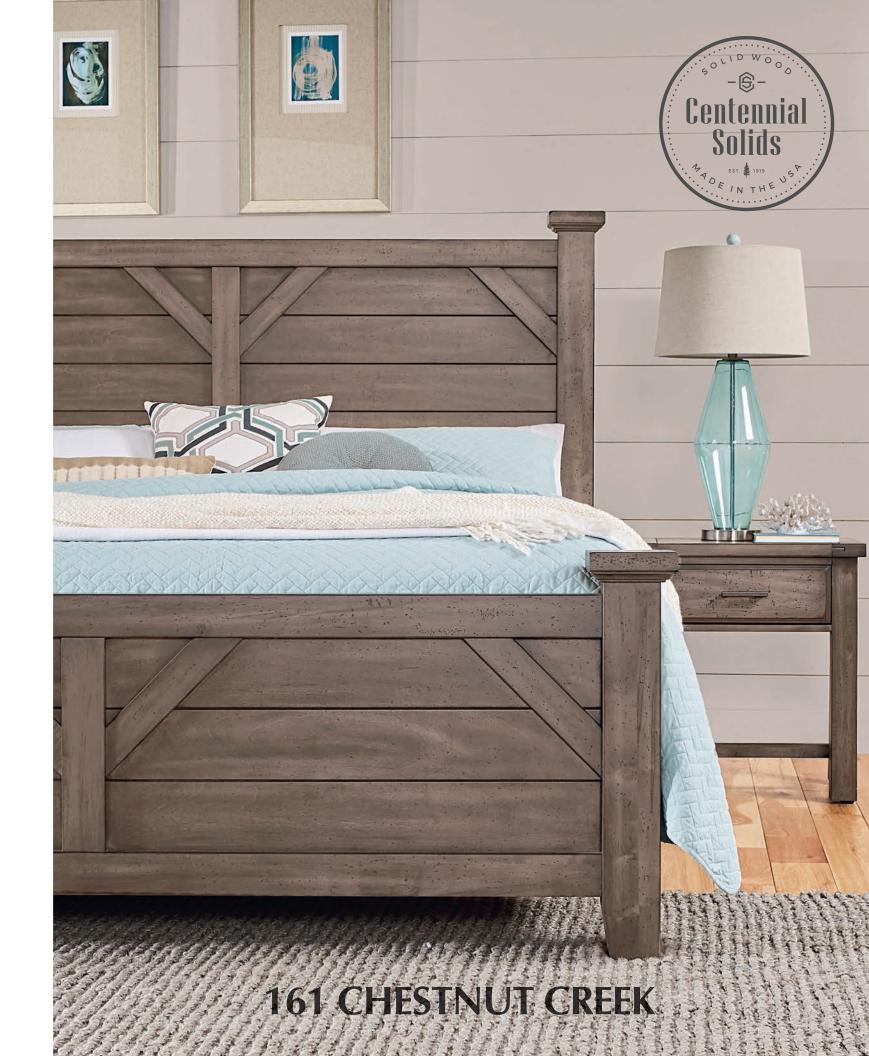

ard, 6/6 B<sup>1</sup>/<sub>2</sub>

The natural looks all coordinate with one another, which lend them to eclecticism while still being cohesive. The transitional design features, quality construction, and updated finishes make Chestnut Creek the perfect choice.