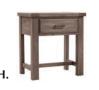

**G. -115 Chest** 5 drawers 40 x 18<sup>3</sup>/<sub>4</sub> x 52

**H. -226 Nightstand**1 drawer
24 x 15<sup>3</sup>/<sub>4</sub> x 26

1. -227 Nightstand 3 drawers 22 x 15<sup>3</sup>/<sub>4</sub> x 26<sup>3</sup>/<sub>4</sub>