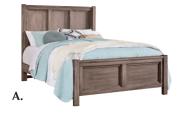

## **161 Pewter Finish**

**A. Panel Bed** -559 Panel Headboard, 5/0 62½ x 2½ x 565/8

-955 Panel Footboard, 5/0 621/8 x 21/8 x 24

-922 Wood Rails, 5/0 includes 5 slats/1 leg 82 x 1 x 5<sup>3</sup>/<sub>4</sub>

-669 Panel Headboard, 6/6 79<sup>1</sup>/<sub>8</sub> x 2<sup>1</sup>/<sub>8</sub> x 56<sup>5</sup>/<sub>8</sub>

-966 Panel Footboard, 6/6 79<sup>1</sup>/<sub>8</sub> x 2<sup>1</sup>/<sub>8</sub> x 24

-933 Wood Rails, 6/6 requires an MS1 or MS2 82 x 1 x 5<sup>3</sup>/<sub>4</sub>

**Queen Panel Bed** 

-559 Panel Headboard

-955 Panel Footboard

-922 Wood Rails

-004 Linen Chest - 8 Drawers

-226 Nightstand - 1 Drawers

This collection offers three distinctive choices of beds and a variety of case pieces to fit any size bedroom