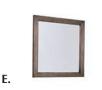

> **D. -003 Dresser** 6 drawers 58 x 18<sup>3</sup>/<sub>4</sub> x 38<sup>1</sup>/<sub>2</sub>

**E. -446 Landscape Mirror**Beveled glass  $36\frac{1}{2} \times 1\frac{3}{8} \times 36\frac{1}{2}$ 

**F. -004 Linen Chest**8 drawers
48 x 18<sup>3</sup>/<sub>4</sub> x 47