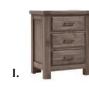

**G. -115 Chest** 5 drawers 40 x 18<sup>3</sup>/<sub>4</sub> x 52

**H. -226 Nightstand**1 drawer
24 x 15<sup>3</sup>/<sub>4</sub> x 26

1. -227 Nightstand 3 drawers 22 x 15<sup>3</sup>/<sub>4</sub> x 26<sup>3</sup>/<sub>4</sub>