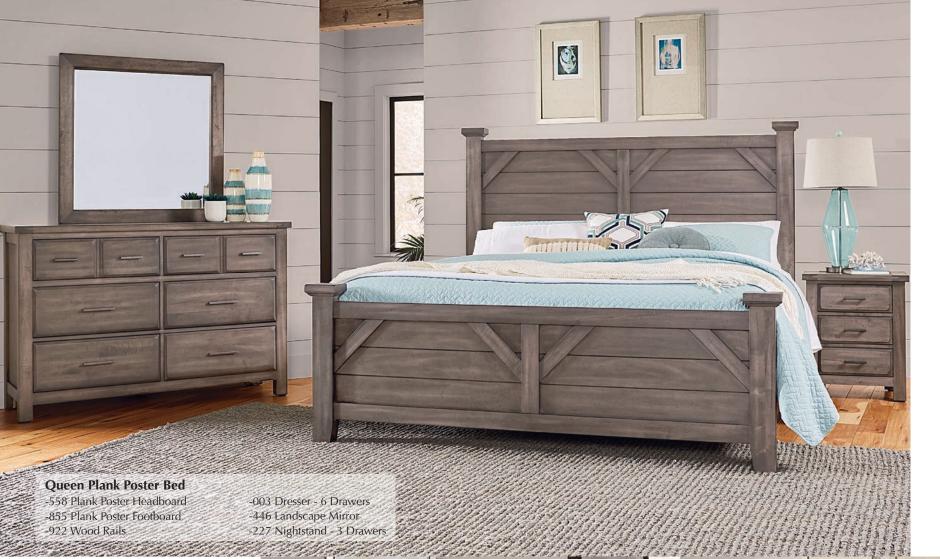

**Queen Panel Bed** 

-559 Panel Headboard

-955 Panel Footboard

-922 Wood Rails

-004 Linen Chest - 8 Drawers

-226 Nightstand - 1 Drawers

This collection offers three distinctive choices of beds and a variety of case pieces to fit any size bedroom