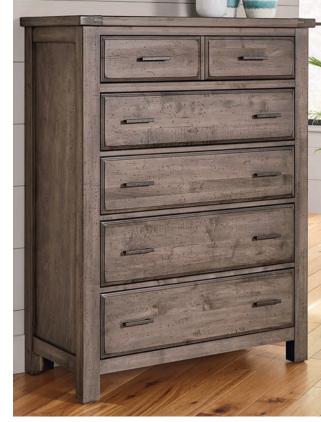

**G. -115 Chest** 5 drawers 40 x 18<sup>3</sup>/<sub>4</sub> x 52

**H. -226 Nightstand**1 drawer
24 x 15<sup>3</sup>/<sub>4</sub> x 26

1. -227 Nightstand 3 drawers 22 x 15<sup>3</sup>/<sub>4</sub> x 26<sup>3</sup>/<sub>4</sub>