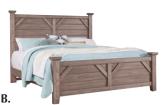

MS-MS1 Metal Support Slats of 2 for use w/ king be

set of 2 for use w/ king beds 9 x 49 x 3<sup>1</sup>/<sub>4</sub> or

MS-MS2 Metal Support Slats set of 3 for use w/ king beds 9 x 49 x 31/4

**B. Plank Poster Bed** -558 Plank Poster Headboard, 5/0 64<sup>3</sup>/<sub>8</sub> x 4<sup>1</sup>/<sub>8</sub> x 61

-855 Plank Poster Footboard, 5/0 64<sup>3</sup>/<sub>8</sub> x 4<sup>7</sup>/<sub>8</sub> x 28

-922 Wood Rails, 5/0 includes 5 slats/1 leg 82 x 1 x 5<sup>3</sup>/<sub>4</sub>

-668 Plank Poster Headboard, 6/6 81<sup>3</sup>/<sub>8</sub> x 4<sup>1</sup>/<sub>8</sub> x 61

-866 Plank Poster Footboard, 6/6 81<sup>3</sup>/<sub>8</sub> x 4<sup>7</sup>/<sub>8</sub> x 28

> -933 Wood Rails, 6/6 requires an MS1 or MS2 82 x 1 x 5<sup>3</sup>/<sub>4</sub>

MS-MS1 Metal Support Slats set of 2 for use w/ king beds 9 x 49 x 3<sup>1</sup>/<sub>4</sub>

MS-MS2 Metal Support Slats set of 3 for use w/ king beds 9 x 49 x 3<sup>1</sup>/<sub>4</sub>

**C. Sleigh Bed** -553 Sleigh Headboard, 5/0 64½ x 6¾ x 56⅓

-355 Bench Footboard, 5/0 64<sup>3</sup>/<sub>4</sub> x 8<sup>1</sup>/<sub>2</sub> x 18<sup>1</sup>/<sub>2</sub>