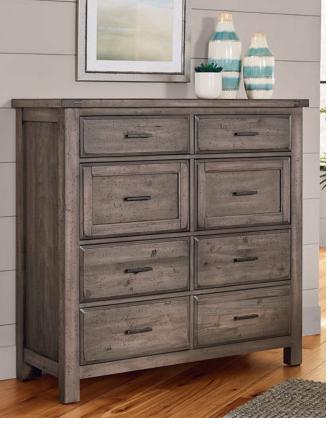

> **D. -003 Dresser** 6 drawers 58 x 18<sup>3</sup>/<sub>4</sub> x 38<sup>1</sup>/<sub>2</sub>

**E. -446 Landscape Mirror**Beveled glass  $36\frac{1}{2} \times 1\frac{3}{8} \times 36\frac{1}{2}$ 

**F. -004 Linen Chest**8 drawers
48 x 18<sup>3</sup>/<sub>4</sub> x 47