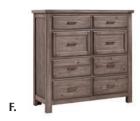

> **D. -003 Dresser** 6 drawers 58 x 18<sup>3</sup>/<sub>4</sub> x 38<sup>1</sup>/<sub>2</sub>

**E. -446 Landscape Mirror**Beveled glass  $36\frac{1}{2} \times 1\frac{3}{8} \times 36\frac{1}{2}$ 

**F. -004 Linen Chest**8 drawers
48 x 18<sup>3</sup>/<sub>4</sub> x 47