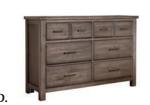

> **D. -003 Dresser** 6 drawers 58 x 18<sup>3</sup>/<sub>4</sub> x 38<sup>1</sup>/<sub>2</sub>

**E. -446 Landscape Mirror**Beveled glass  $36\frac{1}{2} \times 1\frac{3}{8} \times 36\frac{1}{2}$ 

**F. -004 Linen Chest**8 drawers
48 x 18<sup>3</sup>/<sub>4</sub> x 47