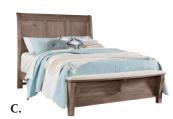

MS-MS2 Metal Support Slats set of 3 for use w/ king beds 9 x 49 x 3<sup>1</sup>/<sub>4</sub>

**C. Sleigh Bed** -553 Sleigh Headboard, 5/0 64½ x 6¾ x 56⅓

-355 Bench Footboard, 5/0 64<sup>3</sup>/<sub>4</sub> x 8<sup>1</sup>/<sub>2</sub> x 18<sup>1</sup>/<sub>2</sub>

-922 Wood Rails, 5/0 includes 5 slats/1 leg 82 x 1 x 5<sup>3</sup>/<sub>4</sub>

-663 Sleigh Headboard, 6/6 81½ x 6¾ x 56⅓

-366 Bench Footboard, 6/6 81<sup>3</sup>/<sub>4</sub> x 8<sup>1</sup>/<sub>2</sub> x 18<sup>1</sup>/<sub>2</sub>

-933Wood Rails, 6/6 requires an MS1 or MS2 82 x 1 x 5<sup>3</sup>/<sub>4</sub>

MS-MS1 Metal Support Slats set of 2 for use w/ king beds 9 x 49 x 3<sup>1</sup>/<sub>4</sub>

MS-MS2 Metal Support Slats set of 3 for use w/ king beds 9 x 49 x 31/4

Queen Sleigh Bed -553 Sleigh Headboard -003 Dresser - 6 Drawers -955 Panel Footboard -446 Landscape Mirror -227 Nightstand - 3 Drawer -922 Wood Rails

constructed with an ultra smooth acrylic finish with piston activated steel ball bearing whisper soft close guide system