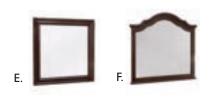

#### F. -447 Arched Mirror $44 \times 2 \times 41.25H$

 $40.5 \times 1 \times 39.5 H$ 