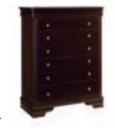

# FRENCH MARKET

380 Antique Merlot Finish









































## A. Sleigh Bed

-551 Sleigh Headboard, 5/0 62.75 × 6.75 × 57.5H -155 Sleigh Footboard, 5/0  $64 \times 5 \times 32H$ -922 Wood Rails, 5/0 & 6/6  $82 \times I \times 5.75H$ 

#### -922 Wood Rails, 5/0 & 6/6 $82 \times I \times 5.75H$ -MSI Metal Support Slats (for use with king beds)

 $82 \times I \times 5.75H$ 

Also Available

-668 Poster Headboard, 6/6-6/0  $81 \times 3 \times 60H$ 

-866 Poster Footboard, 6/6

81.5 × 3.5 × 32.5H

922 Wood Rails, 5/0 & 6/6

 $82 \times I \times 5.75H$ 

-MST Metal Support Slats

#### F. -447 Arched Mirror $44 \times 2 \times 41.25H$

 $40.5 \times 1 \times 39.5 H$ 

### Also Available

-661 Sleigh Headboard, 6/6 79.75 × 6.75 × 57.5H -166 Sleigh Footboard, 6/6  $81 \times 5 \times 32H$ -922 Wood Rails, 5/0 & 6/6  $82 \times 1 \times 5.75H$