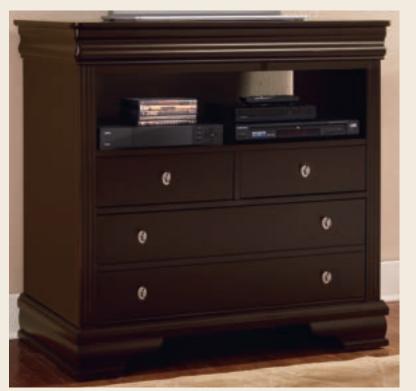

#### G.-II4 Media Chest C. Poster Bed 4 Drawers $42 \times 21.25 \times 40H$

-558 Poster Headboard, 5/0  $64 \times 3 \times 58H$ -855 Poster Footboard, 5/0 64.5 × 3.5 × 32.5H -922 Wood Rails, 5/0 & 6/6