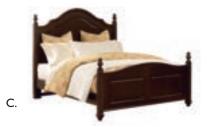

#### G.-II4 Media Chest C. Poster Bed 4 Drawers $42 \times 21.25 \times 40H$

-558 Poster Headboard, 5/0  $64 \times 3 \times 58H$ -855 Poster Footboard, 5/0 64.5 × 3.5 × 32.5H -922 Wood Rails, 5/0 & 6/6