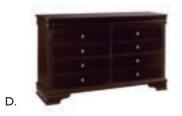

# FRENCH MARKET

380 Antique Merlot Finish









































## A. Sleigh Bed

-551 Sleigh Headboard, 5/0 62.75 × 6.75 × 57.5H -155 Sleigh Footboard, 5/0  $64 \times 5 \times 32H$ -922 Wood Rails, 5/0 & 6/6  $82 \times I \times 5.75H$ 

#### -922 Wood Rails, 5/0 & 6/6 $82 \times I \times 5.75H$ -MSI Metal Support Slats (for use with king beds)

 $82 \times I \times 5.75H$ 

Also Available

-668 Poster Headboard, 6/6-6/0  $81 \times 3 \times 60H$ 

-866 Poster Footboard, 6/6

81.5 × 3.5 × 32.5H

922 Wood Rails, 5/0 & 6/6

 $82 \times I \times 5.75H$ 

-MST Metal Support Slats

#### F. -447 Arched Mirror $44 \times 2 \times 41.25H$

 $40.5 \times 1 \times 39.5 H$ 

### Also Available

-661 Sleigh Headboard, 6/6 79.75 × 6.75 × 57.5H -166 Sleigh Footboard, 6/6  $81 \times 5 \times 32H$ -922 Wood Rails, 5/0 & 6/6  $82 \times 1 \times 5.75