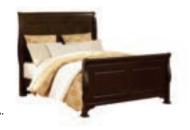

## A. Sleigh Bed

-551 Sleigh Headboard, 5/0 62.75 × 6.75 × 57.5H -155 Sleigh Footboard, 5/0  $64 \times 5 \times 32H$ -922 Wood Rails, 5/0 & 6/6  $82 \times I \times 5.75H$ 

### Also Available

-661 Sleigh Headboard, 6/6 79.75 × 6.75 × 57.5H -166 Sleigh Footboard, 6/6  $81 \times 5 \times 32H$ -922 Wood Rails, 5/0 & 6/6  $82 \times 1 \times 5.75H$ -MSI Metal Support Slats (for use with king beds)