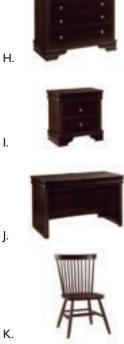

#### G.-II4 Media Chest C. Poster Bed 4 Drawers $42 \times 21.25 \times 40H$

-558 Poster Headboard, 5/0  $64 \times 3 \times 58H$ -855 Poster Footboard, 5/0 64.5 × 3.5 × 32.5H -922 Wood Rails, 5/0 & 6/6

#### H.-115 Storage Chest 5 Drawers 40 × 19.25 × 52H

#### I. -226 Night Stand 2 Drawers $27 \times 16.25 \times 26.75H$

J -778 Laptop/Tablet Desk 2 drawers, (with charging station)  $52 \times 24 \times 30H$ 

#### K.-007 Desk Chair $22 \times 20 \times 35H$ (seat: 19 x 17D)

Vaughan-Bassett has contributed 150,000 tree seedlings to the Virginia Department of Forestry. The planting of these 150,000 maple, oak, ash, pine, poplar and applewood trees will allow us to replace every tree we use in our U.S. plants (100 percent of our sales).