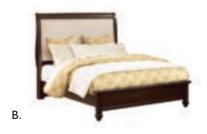

#### **B.** Upholstered Bed

-553 Upholstered Headboard, 5/0 (Linen)  $62.75 \times 6.75 \times 57.5H$ -355 Low Profile Footboard, 5/0  $66 \times 4 \times 16H$ -922 Wood Rails, 5/0 & 6/6  $82 \times I \times 5.75H$ 

#### Also Available

-663 Upholstered Headboard, 6/6 (Linen)  $79.75 \times 6.75 \times 57.5H$ 