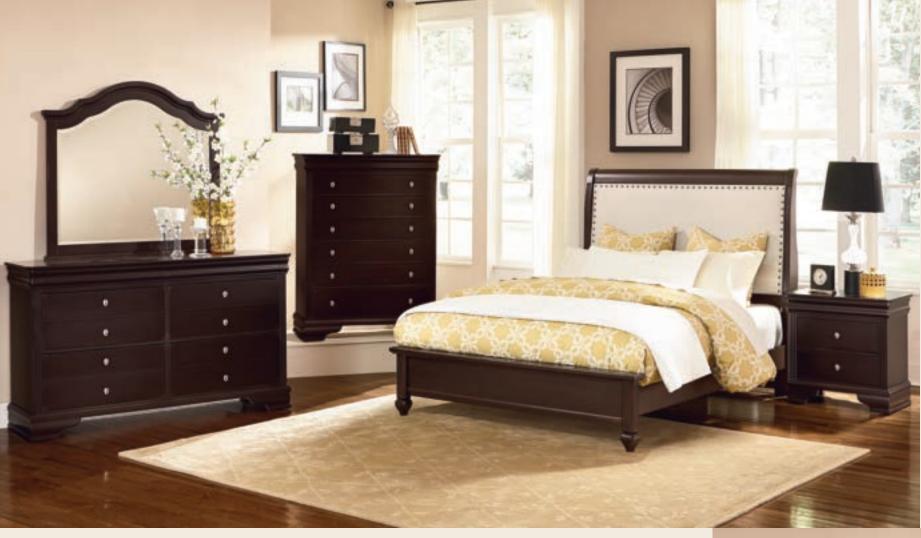

## A. Sleigh Bed

-551 Sleigh Headboard, 5/0 62.75 × 6.75 × 57.5H -155 Sleigh Footboard, 5/0  $64 \times 5 \times 32H$ -922 Wood Rails, 5/0 & 6/6  $82 \times I \times 5.75H$ 

#### **B.** Upholstered Bed

-553 Upholstered Headboard, 5/0 (Linen)  $62.75 \times 6.75 \times 57.5H$ -355 Low Profile Footboard, 5/0  $66 \times 4 \times 16H$ -922 Wood Rails, 5/0 & 6/6  $82 \times I \times 5.75H$ 

#### F. -447 Arched Mirror $44 \times 2 \times 41.25H$

 $40.5 \times 1 \times 39.5 H$ 

## (for use with king beds) D. -002 Storage Dresser

6 Drawers 62 × 19.25 × 37H

#### H.-115 Storage Chest 5 Drawers 40 × 19.25 × 52H