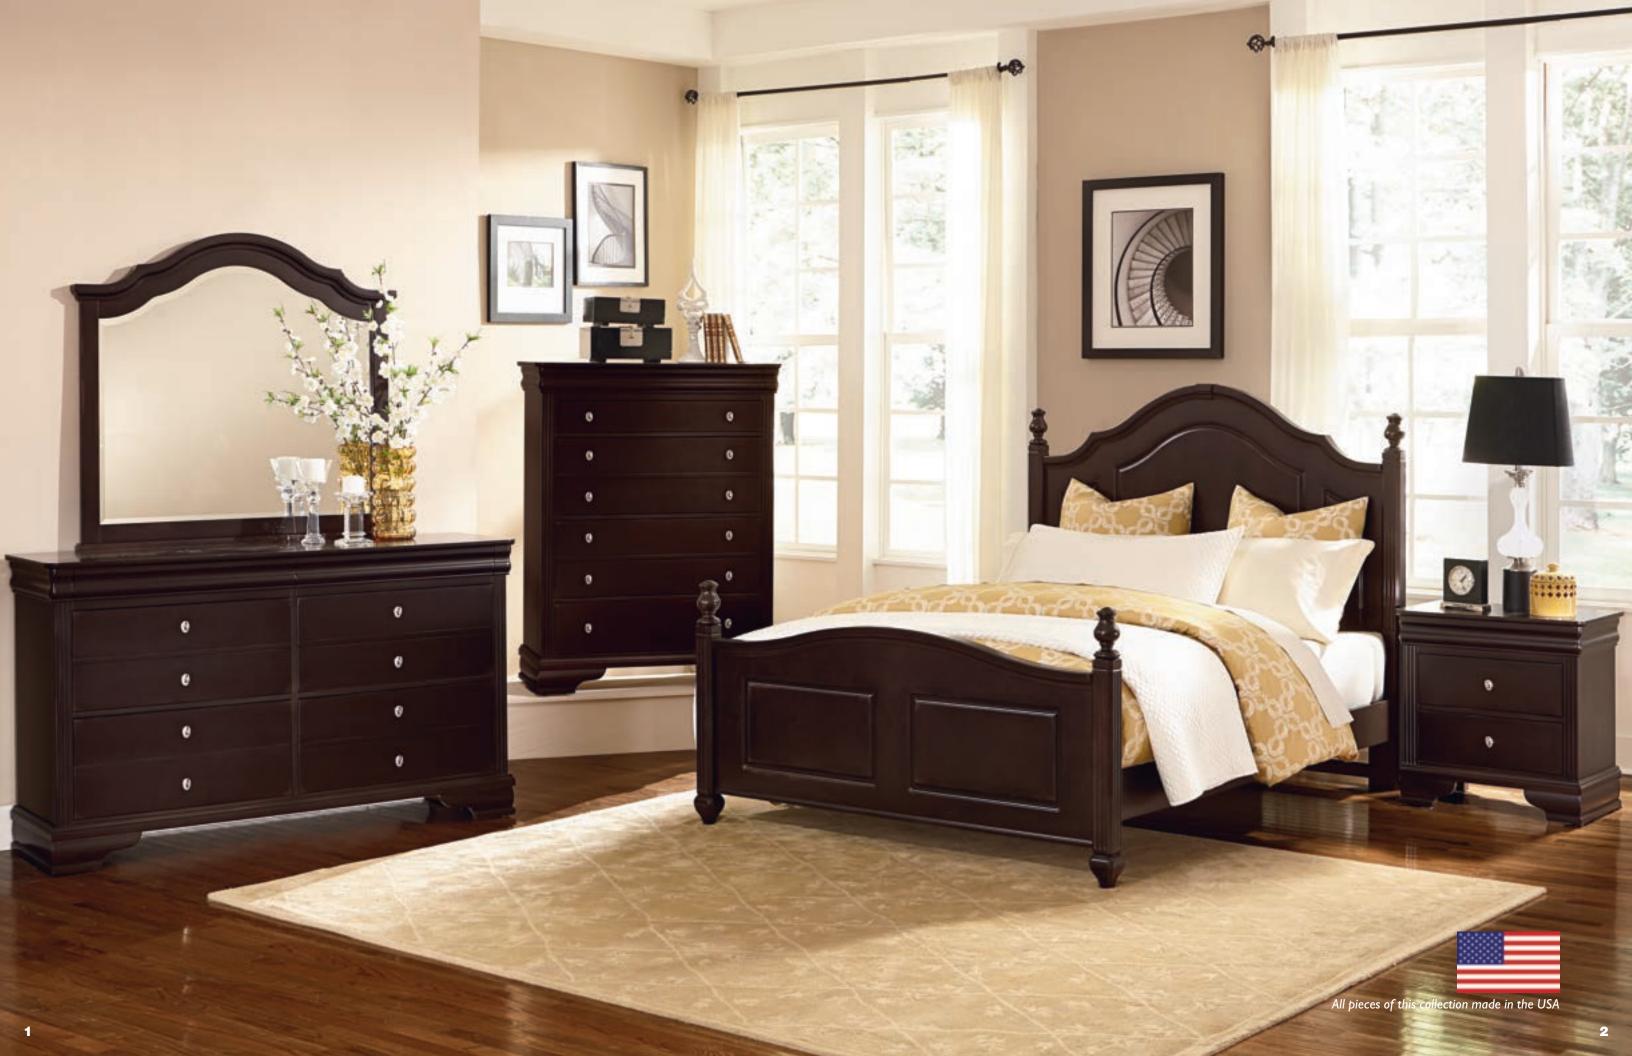

## A. Sleigh Bed

-551 Sleigh Headboard, 5/0 62.75 × 6.75 × 57.5H -155 Sleigh Footboard, 5/0  $64 \times 5 \times 32H$ -922 Wood Rails, 5/0 & 6/6  $82 \times I \times 5.75H$ 

#### -922 Wood Rails, 5/0 & 6/6 $82 \times I \times 5.75H$ -MSI Metal Support Slats (for use with king beds)

 $82 \times I \times 5.75H$ 

Also Available

-668 Poster Headboard, 6/6-6/0  $81 \times 3 \times 60H$ 

-866 Poster Footboard, 6/6

81.5 × 3.5 × 32.5H

922 Wood Rails, 5/0 & 6/6

 $82 \times I \times 5.75H$ 

-MST Metal Support Slats

#### F. -447 Arched Mirror $44 \times 2 \times 41.25H$

 $40.5 \times 1 \times 39.5 H$ 

#### H.-115 Storage Chest 5 Drawers 40 × 19.25 × 52H

#### I. -226 Night Stand 2 Drawers $27 \times 16.25 \times 26.75H$

J -778 Laptop/Tablet Desk 2 drawers, (with charging station)  $52 \times 24 \times 30H$ 

## (for use with king beds) D. -002 Storage Dresser

6 Drawers 62 × 19.25 × 37H