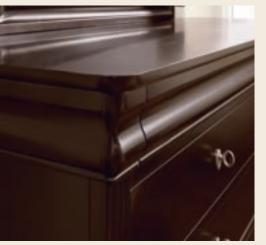

# FRENCH MARKET

380 Antique Merlot Finish









































## A. Sleigh Bed

-551 Sleigh Headboard, 5/0 62.75 × 6.75 × 57.5H -155 Sleigh Footboard, 5/0  $64 \times 5 \times 32H$ -922 Wood Rails, 5/0 & 6/6  $82 \times I \times 5.75H$ 

#### -922 Wood Rails, 5/0 & 6/6 $82 \times I \times 5.75H$ -MSI Metal Support Slats (for use with king beds)

 $82 \times I \times 5.75H$ 

Also Available

-668 Poster Headboard, 6/6-6/0  $81 \times 3 \times 60H$ 

-866 Poster Footboard, 6/6

81.5 × 3.5 × 32.5H

922 Wood Rails, 5/0 & 6/6

 $82 \times I \times 5.75H$ 

-MST Metal Support Slats

#### F. -447 Arched Mirror $44 \times 2 \times 41.25H$

 $40.5 \times 1 \times 39.5 H$ 

### Also Available

-661 Sleigh Headboard, 6/6 79.75 × 6.75 × 57.5H -166 Sleigh Footboard, 6/6  $81 \times 5 \times 32H$ -922 Wood Rails, 5/0 & 6/6  $82 \times 1 \time