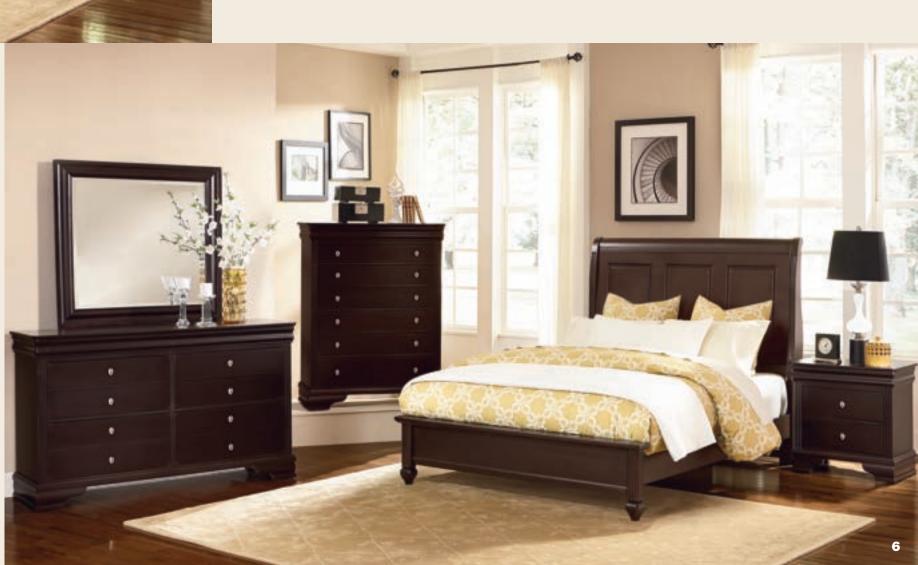

# FRENCH MARKET

380 Antique Merlot Finish

## A. Sleigh Bed

-551 Sleigh Headboard, 5/0 62.75 × 6.75 × 57.5H -155 Sleigh Footboard, 5/0  $64 \times 5 \times 32H$ -922 Wood Rails, 5/0 & 6/6  $82 \times I \times 5.75H$ 

#### **B.** Upholstered Bed

-553 Upholstered Headboard, 5/0 (Linen)  $62.75 \times 6.75 \times 57.5H$ -355 Low Profile Footboard, 5/0  $66 \times 4 \times 16H$ -922 Wood Rails, 5/0 & 6/6  $82 \times I \times 5.75H$ 

## (for use with king beds) D. -002 Storage Dresser

6 Drawers 62 × 19.25 × 37H