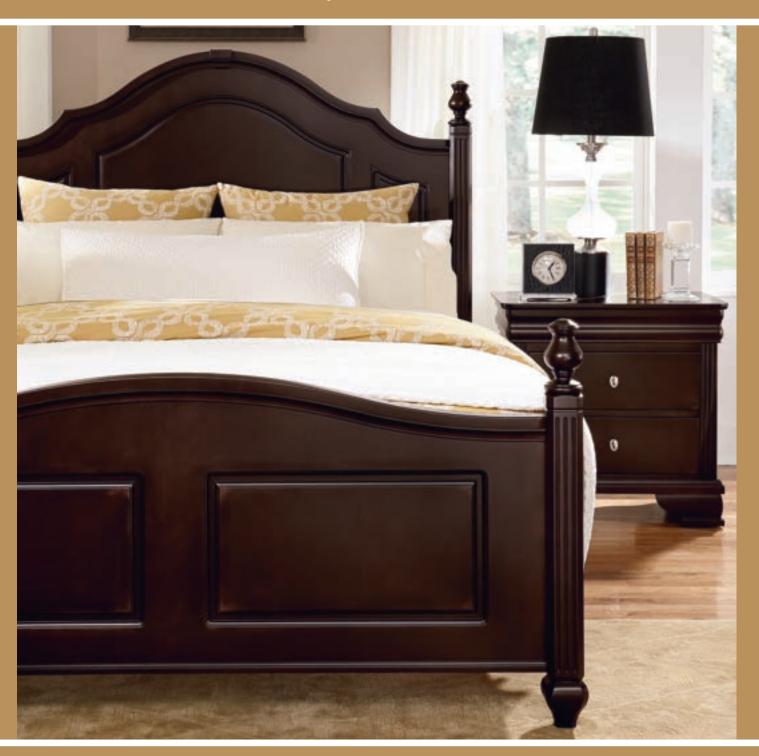

## A. Sleigh Bed

-551 Sleigh Headboard, 5/0 62.75 × 6.75 × 57.5H -155 Sleigh Footboard, 5/0  $64 \times 5 \times 32H$ -922 Wood Rails, 5/0 & 6/6  $82 \times I \times 5.75H$ 

#### -922 Wood Rails, 5/0 & 6/6 $82 \times I \times 5.75H$ -MSI Metal Support Slats (for use with king beds)

 $82 \times I \times 5.75H$ 

Also Available

-668 Poster Headboard, 6/6-6/0  $81 \times 3 \times 60H$ 

-866 Poster Footboard, 6/6

81.5 × 3.5 × 32.5H

922 Wood Rails, 5/0 & 6/6

 $82 \times I \times 5.75H$ 

-MST Metal Support Slats

#### I. -226 Night Stand 2 Drawers $27 \times 16.25 \times 26.75H$

J -778 Laptop/Tablet Desk 2 drawers, (with charging station)  $52 \times 24 \times 30H$ 