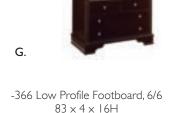

#### **B.** Upholstered Bed

-553 Upholstered Headboard, 5/0 (Linen)  $62.75 \times 6.75 \times 57.5H$ -355 Low Profile Footboard, 5/0  $66 \times 4 \times 16H$ -922 Wood Rails, 5/0 & 6/6  $82 \times I \times 5.75H$ 