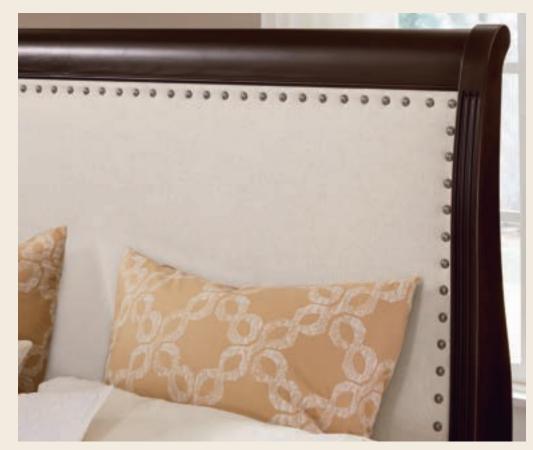

#### **B.** Upholstered Bed

-553 Upholstered Headboard, 5/0 (Linen)  $62.75 \times 6.75 \times 57.5H$ -355 Low Profile Footboard, 5/0  $66 \times 4 \times 16H$ -922 Wood Rails, 5/0 & 6/6  $82 \times I \times 5.75H$ 

#### Also Available

-663 Upholstered Headboard, 6/6 (Linen)  $79.75 \times 6.75 \times 57.5H$ 