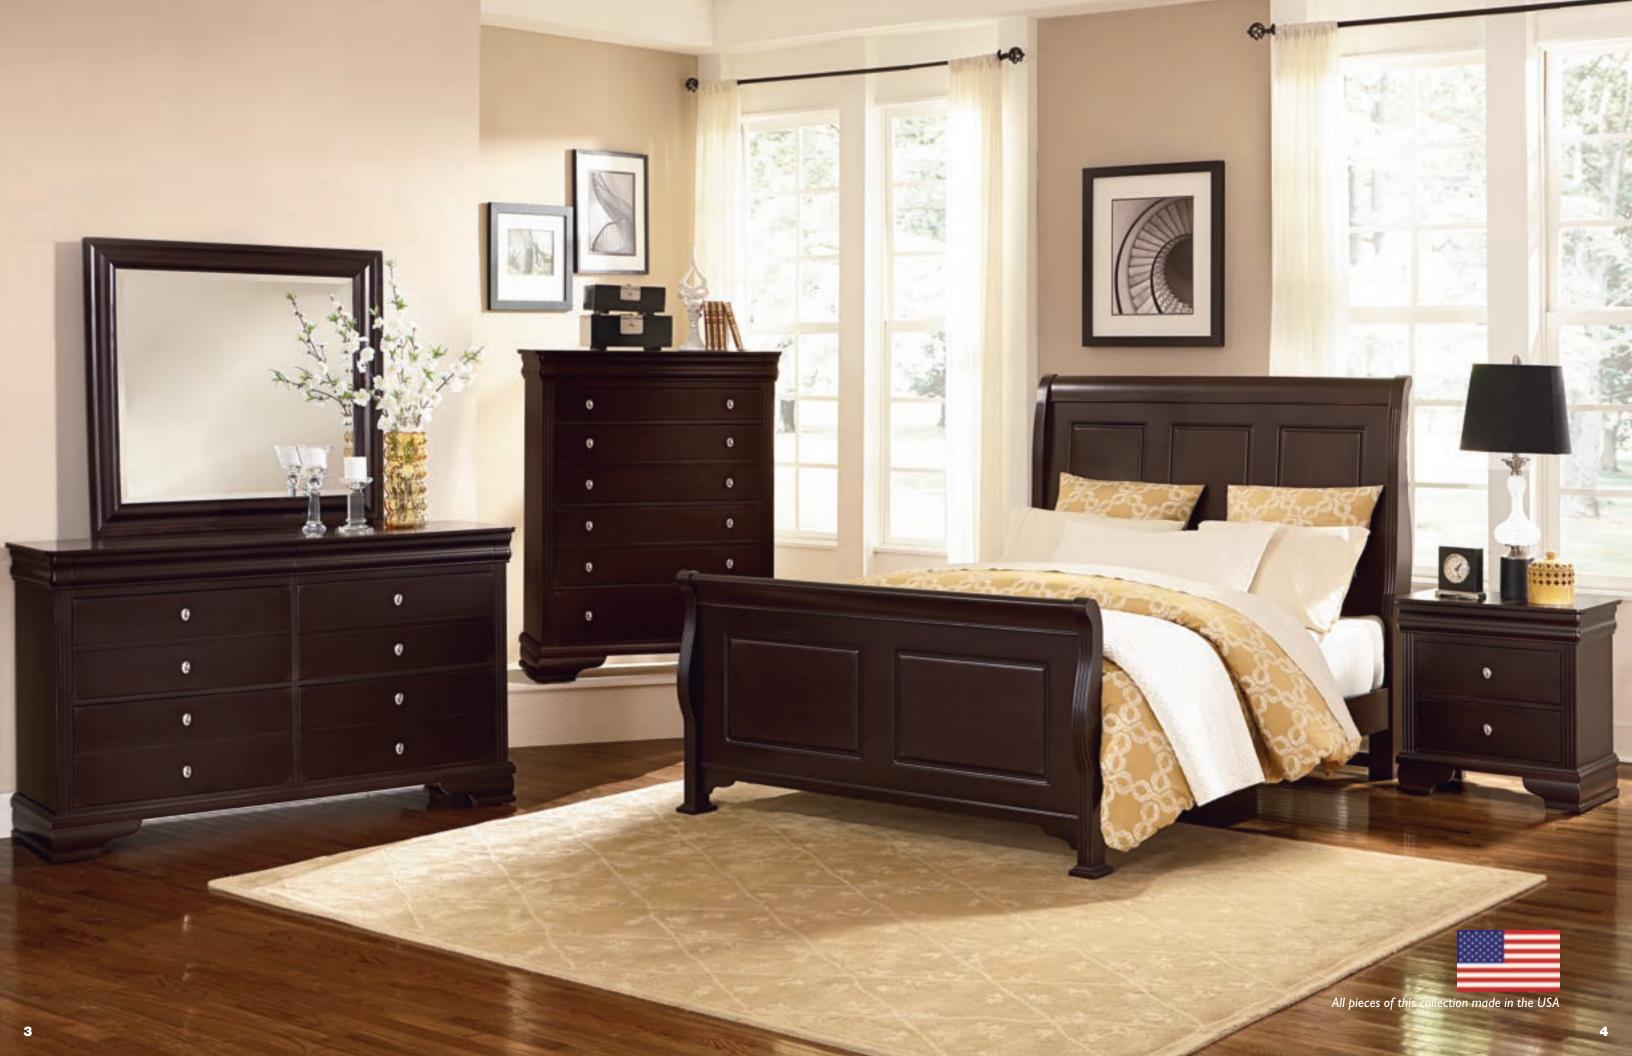

## A. Sleigh Bed

-551 Sleigh Headboard, 5/0 62.75 × 6.75 × 57.5H -155 Sleigh Footboard, 5/0  $64 \times 5 \times 32H$ -922 Wood Rails, 5/0 & 6/6  $82 \times I \times 5.75H$ 

#### F. -447 Arched Mirror $44 \times 2 \times 41.25H$

 $40.5 \times 1 \times 39.5 H$ 

### Also Available

-661 Sleigh Headboard, 6/6 79.75 × 6.75 × 57.5H -166 Sleigh Footboard, 6/6  $81 \times 5 \times 32H$ -922 Wood Rails, 5/0 & 6/6  $82 \times 1 \times 5.75H$ -MSI Metal Support Slats (for use with king beds)

#### H.-115 Storage Chest 5 Drawers 40 × 19.25 × 52H

#### I. -226 Night Stand 2 Drawers $27 \times 16.25 \times 26.75H$

J -778 Laptop/Tablet Desk 2 drawers, (with charging station)  $52 \times 24 \times 30H$ 

## (for use with king beds) D. -002 Storage Dresser

6 Drawers 62 × 19.25 × 37H