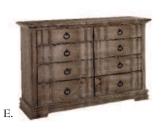

E. -004 Dresser 8 drawers

F. -445 Shadowbox Mirror Beveled Glass

43<sup>7</sup>/8 x 2<sup>1</sup>/2 x 39<sup>3</sup>/8

5 drawers 43<sup>3</sup>/8 x 19 x 52 <sup>1</sup>/<sub>4</sub>

I. -227 Nightstand

-669 Poster Headboard, 6/6  $83^{1/2} \times 7^{1/2} \times 70$ -066B Storage Footboard - 2 drawers, 6/6  $83^{1/4} \times 25^{7/8} \times 21^{1/16}$ -502 Storage Bed Side Rails, 5/0 & 6/6  $82 \times 1 \times 12^{1/2}$ -666T Slat Roll, 6/6

-004 8 Drawer Dresser