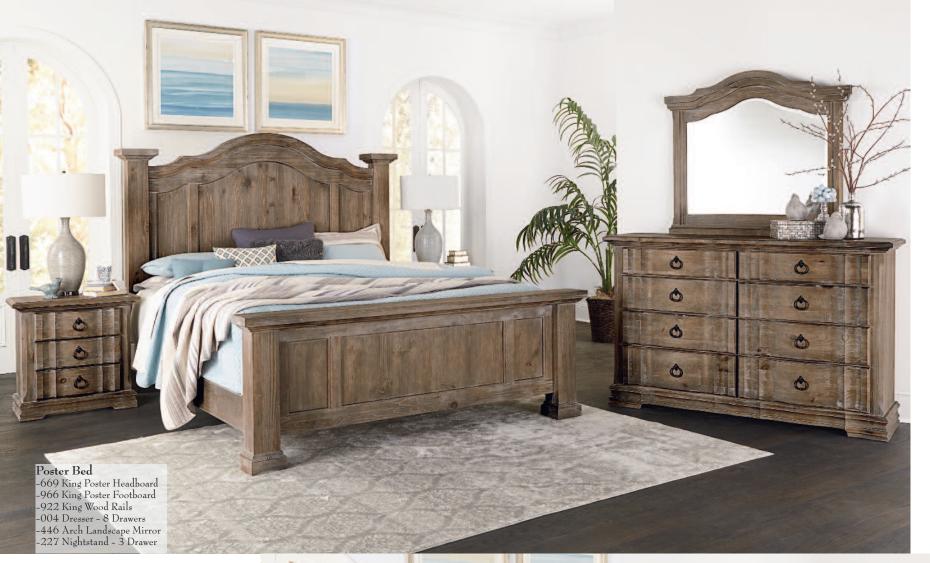

set of 2 for use w/king beds

B. Poster Bed -559 Poster Headboard, 5/0  $66^{1/2} \times 7^{1/2} \times 69$ -955 Poster Footboard, 5/0

 $66^{1/2} \times 7^{1/2} \times 29^{3/8}$ -922 Wood Rails 5/0-6/6 82 x 1 x 6 5/8

-669 Poster Headboard, 6/6 83<sup>1</sup>/<sub>2</sub> x 7<sup>1</sup>/<sub>2</sub> x 70 -966 Poster Footboard, 6/6  $83^{1/2} \times 7^{1/2} \times 29^{3/8}$ -922 Wood Rails 5/0-6/6

 $82 \times 1 \times 6^{5/8}$ 

E. -004 Dresser 8 drawers

F. -445 Shadowbox Mirror Beveled Glass

43<sup>7</sup>/8 x 2<sup>1</sup>/2 x 39<sup>3</sup>/8

5 drawers 43<sup>3</sup>/8 x 19 x 52 <sup>1</sup>/<sub>4</sub>

I. -227 Nightstand

-669 Poster Headboard, 6/6  $83^{1/2} \times 7^{1/2} \times 70$ -066B Storage Footboard - 2 drawers, 6/6  $83^{1/4} \times 25^{7/8} \times 21^{1/16}$ -502 Storage Bed Side Rails, 5/0 & 6/6  $82 \times 1 \times 12^{1/2}$ -666T Slat Roll, 6/6

 $65^3/8 \times 19 \times 42^1/4$ 

 $39^7/8 \times 2^3/4 \times 33^1/4$ 

G. -446 Arched Landscape Mirror Beveled glass

H. -115 Chest

3 drawers  $28^3/8 \times 16 \times 27^3/8$ 

-115 5 Drawer Chest

All storage pieces feature serpentine shaped tops, base rails and wide chamfered pilasters. The solid pine serpentine shaped drawer fronts are adorned with time-honored burnished ring pulls creating a feel of rustic charm.

-004 8 Drawer Dresser