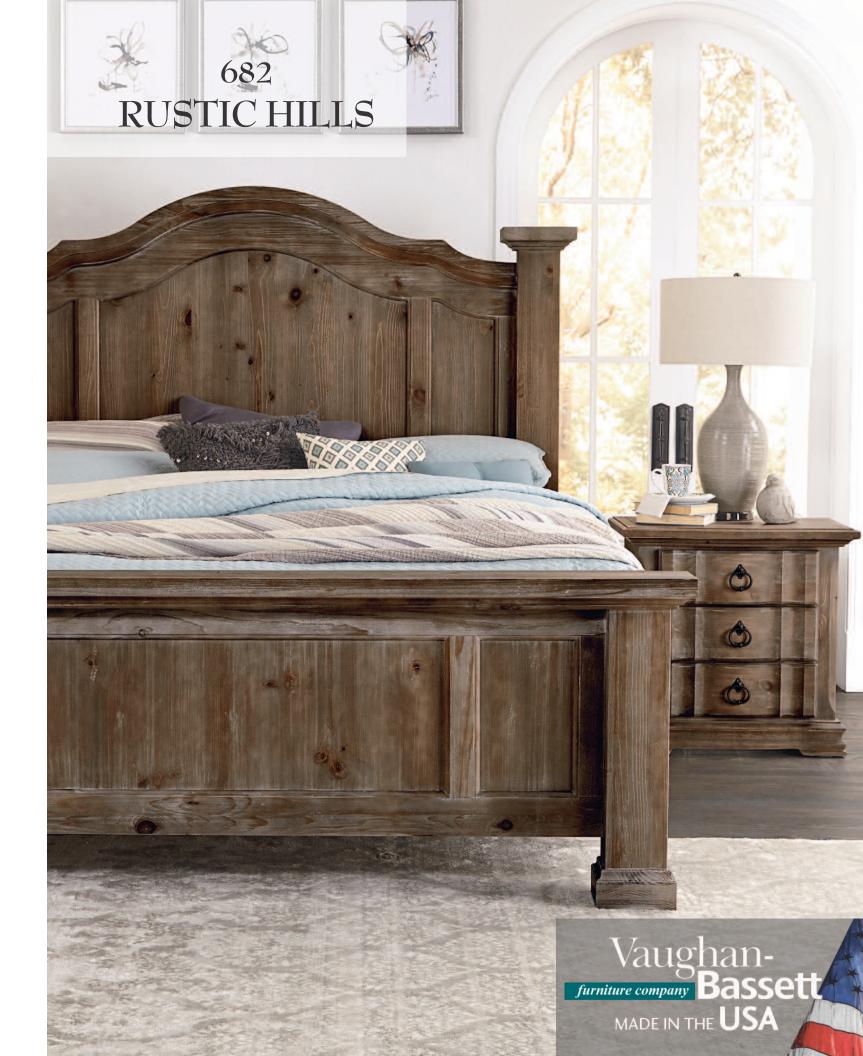

## Rustic Hills

Distinctive looks with significant scale in rustic transitional style.

Handcrafted from pine solids and veneers.

Proudly made in the USA

The generously scaled poster bed features a wide solid pine post and arching cap rail that compliments the serpentine tops of each of the storage pieces. The poster bed may be paired with our optional two drawer storage footboard.