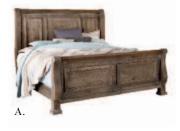

## 682 Saddle Grey Finish

A. Sleigh Bed -553 Sleigh Headboard, 5/0  $62^{1/2} \times 8^{1/4} \times 62$ -355 Sleigh Footboard, 5/0  $64 \times 7 \times 32$ -922 Wood Rails 5/0-6/6  $82 \times 1 \times 6^{5/8}$ 