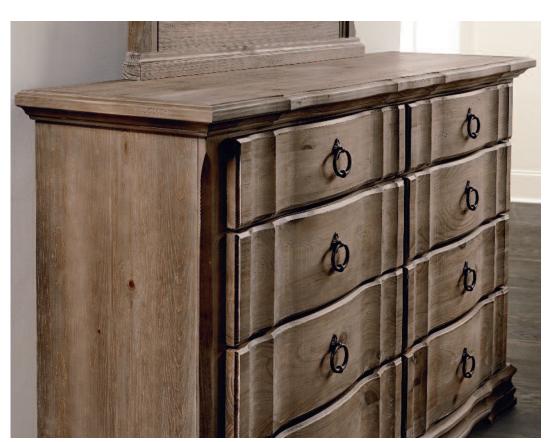

up>/8 x 2<sup>1</sup>/2 x 39<sup>3</sup>/8

5 drawers 43<sup>3</sup>/8 x 19 x 52 <sup>1</sup>/<sub>4</sub>

I. -227 Nightstand

-669 Poster Headboard, 6/6  $83^{1/2} \times 7^{1/2} \times 70$ -066B Storage Footboard - 2 drawers, 6/6  $83^{1/4} \times 25^{7/8} \times 21^{1/16}$ -502 Storage Bed Side Rails, 5/0 & 6/6  $82 \times 1 \times 12^{1/2}$ -666T Slat Roll, 6/6

 $65^3/8 \times 19 \times 42^1/4$ 

 $39^7/8 \times 2^3/4 \times 33^1/4$ 

G. -446 Arched Landscape Mirror Beveled glass

H. -115 Chest

3 drawers  $28^3/8 \times 16 \times 27^3/8$ 



-115 5 Drawer Chest

All storage pieces feature serpentine shaped tops, base rails and wide chamfered pilasters. The solid pine serpentine shaped drawer fronts are adorned with time-honored burnished ring pulls creating a feel of rustic charm.



-004 8 Drawer Dresser





## Rustic Hills

Distinctive looks with significant scale in rustic transitional style.

Handcrafted from pine solids and veneers.

Proudly made in the USA

The generously scaled poster bed features a wide solid pine post and arching cap rail that compliments the serpentine tops of each of the storage pieces. The poster bed may be paired with our optional two drawer storage footboard.