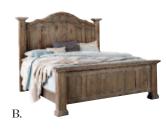

set of 2 for use w/king beds

B. Poster Bed -559 Poster Headboard, 5/0  $66^{1/2} \times 7^{1/2} \times 69$ -955 Poster Footboard, 5/0

 $66^{1/2} \times 7^{1/2} \times 29^{3/8}$ -922 Wood Rails 5/0-6/6 82 x 1 x 6 5/8

-669 Poster Headboard, 6/6 83<sup>1</sup>/<sub>2</sub> x 7<sup>1</sup>/<sub>2</sub> x 70 -966 Poster Footboard, 6/6  $83^{1/2} \times 7^{1/2} \times 29^{3/8}$ -922 Wood Rails 5/0-6/6

 $82 \times 1 \times 6^{5/8}$ 

-MS1 Metal Support Slats set of 2 for use w/king beds

-MS2 Metal Support Slats set of 3 for use w/king beds

C. Sleigh Storage Bed -553 Sleigh Headboard, 5/0

 $62^{1}/_{2} \times 8^{1}/_{4} \times 62$ -050B Storage Footboard - 2 drawers, 5/0  $66^{1/4} \times 25^{7/8} \times 21$ 