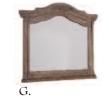

 $65^3/8 \times 19 \times 42^1/4$ 

 $39^7/8 \times 2^3/4 \times 33^1/4$ 

G. -446 Arched Landscape Mirror Beveled glass

H. -115 Chest

3 drawers  $28^3/8 \times 16 \times 27^3/8$ 

-115 5 Drawer Chest

All storage pieces feature serpentine shaped tops, base rails and wide chamfered pilasters. The solid pine serpentine shaped drawer fronts are adorned with time-honored burnished ring pulls creating a feel of rustic charm.