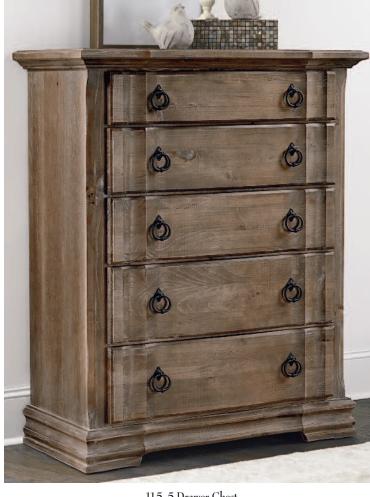

E. -004 Dresser 8 drawers

F. -445 Shadowbox Mirror Beveled Glass

43<sup>7</sup>/8 x 2<sup>1</sup>/2 x 39<sup>3</sup>/8

5 drawers 43<sup>3</sup>/8 x 19 x 52 <sup>1</sup>/<sub>4</sub>

I. -227 Nightstand

-669 Poster Headboard, 6/6  $83^{1/2} \times 7^{1/2} \times 70$ -066B Storage Footboard - 2 drawers, 6/6  $83^{1/4} \times 25^{7/8} \times 21^{1/16}$ -502 Storage Bed Side Rails, 5/0 & 6/6  $82 \times 1 \times 12^{1/2}$ -666T Slat Roll, 6/6

 $65^3/8 \times 19 \times 42^1/4$ 

 $39^7/8 \times 2^3/4 \times 33^1/4$ 

G. -446 Arched Landscape Mirror Beveled glass

H. -115 Chest

3 drawers  $28^3/8 \times 16 \times 27^3/8$ 

-115 5 Drawer Chest

All storage pieces feature serpentine shaped tops, base rails and wide chamfered pilasters. The solid pine serpentine shaped drawer fronts are adorned with time-honored burnished ring pulls creating a feel of rustic charm.