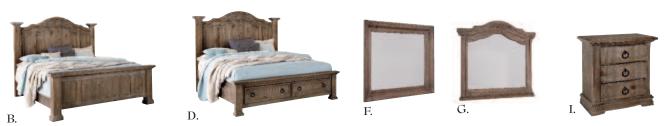

set of 2 for use w/king beds

B. Poster Bed -559 Poster Headboard, 5/0  $66^{1/2} \times 7^{1/2} \times 69$ -955 Poster Footboard, 5/0

 $66^{1/2} \times 7^{1/2} \times 29^{3/8}$ -922 Wood Rails 5/0-6/6 82 x 1 x 6 5/8

-669 Poster Headboard, 6/6 83<sup>1</sup>/<sub>2</sub> x 7<sup>1</sup>/<sub>2</sub> x 70 -966 Poster Footboard, 6/6  $83^{1/2} \times 7^{1/2} \times 29^{3/8}$ -922 Wood Rails 5/0-6/6

 $82 \times 1 \times 6^{5/8}$ 

-MS1 Metal Support Slats set of 2 for use w/king beds

-MS2 Metal Support Slats set of 3 for use w/king beds

C. Sleigh Storage Bed -553 Sleigh Headboard, 5/0

 $62^{1}/_{2} \times 8^{1}/_{4} \times 62$ -050B Storage Footboard - 2 drawers, 5/0  $66^{1/4} \times 25^{7/8} \times 21$ 

D. Poster Storage Bed

-666T Slat Roll, 6/6

-559 Poster Headboard, 5/0  $66^{1}/_{2} \times 7^{1}/_{2} \times 69$ -050B Storage Footboard - 2 drawers, 5/0  $66^{1/4} \times 25^{7/8} \times 21$ 

-502 Storage Bed Side Rails, 5/0 & 6/6  $82 \times 1 \times 12^{1/2}$ -555T Slat Roll, 5/0

E. -004 Dresser 8 drawers

F. -445 Shadowbox Mirror Beveled Glass

43<sup>7</sup>/8 x 2<sup>1</sup>/2 x 39<sup>3</sup>/8

5 drawers 43<sup>3</sup>/8 x 19 x 52 <sup>1</sup>/<sub>4</sub>

I. -227 Nightstand

-669 Poster Headboard, 6/6  $83^{1/2} \times 7^{1/2} \times 70$ -066B Storage Footboard - 2 drawers, 6/6  $83^{1/4} \times 25^{7/8} \times 21^{1/16}$ -502 Storage Bed Side Rails, 5/0 & 6/6  $82 \times 1 \times 12^{1/2}$ -666T Slat Roll, 6/6

 $65^3/8 \times 19 \times 42^1/4$ 

 $39^7/8 \times 2^3/4 \times 33^1/4$ 

G. -446 Arched Landscape Mirror Beveled glass

H. -115 Chest

3 drawers  $28^3/8 \times 16 \times 27^3/8$ 

-115 5 Drawer Chest

All storage pieces feature serpentine shaped tops, base rails and wide chamfered pilasters. The solid pine serpentine shaped drawer fronts are adorned with time-honored burnished ring pulls creating a feel of rustic charm.