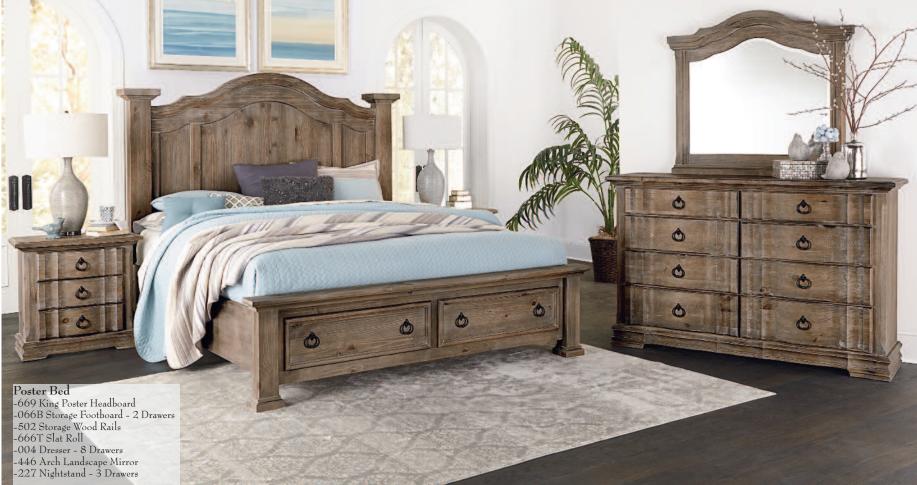

-MS1 Metal Support Slats set of 2 for use w/king beds

-MS2 Metal Support Slats set of 3 for use w/king beds

C. Sleigh Storage Bed -553 Sleigh Headboard, 5/0

 $62^{1}/_{2} \times 8^{1}/_{4} \times 62$ -050B Storage Footboard - 2 drawers, 5/0  $66^{1/4} \times 25^{7/8} \times 21$ 

-502 Storage Bed Side Rails, 5/0 & 6/6  $82 \times 1 \times 12^{1/2}$ -555T Slat Roll, 5/0

-663 Sleigh Headboard, 6/6  $79^{1/2} \times 8^{1/4} \times 62$ -066B Storage Footboard - 2 drawers, 6/6

83<sup>1</sup>/<sub>4</sub> x 25<sup>7</sup>/<sub>8</sub> x 21<sup>1</sup>/<sub>16</sub> -502 Storage Bed Side Rails, 5/0 & 6/6  $82 \times 1 \times 12^{1/2}$ 

D. Poster Storage Bed

-666T Slat Roll, 6/6

-559 Poster Headboard, 5/0  $66^{1}/_{2} \times 7^{1}/_{2} \times 69$ -050B Storage Footboard - 2 drawers, 5/0  $66^{1/4} \times 25^{7/8} \times 21$ 

-502 Storage Bed Side Rails, 5/0 & 6/6  $82 \times 1 \times 12^{1/2}$ -555T Slat Roll, 5/0

E. -004 Dresser 8 drawers

F. -445 Shadowbox Mirror Beveled Glass

43<sup>7</sup>/8 x 2<sup>1</sup>/2 x 39<sup>3</sup>/8

5 drawers 43<sup>3</sup>/8 x 19 x 52 <sup>1</sup>/<sub>4</sub>

I. -227 Nightstand

-669 Poster Headboard, 6/6  $83^{1/2} \times 7^{1/2} \times 70$ -066B Storage Footboard - 2 drawers, 6/6  $83^{1/4} \times 25^{7/8} \times 21^{1/16}$ -502 Storage Bed Side Rails, 5/0 & 6/6  $82 \times 1 \times 12^{1/2}$ -666T Slat Roll, 6/6

 $65^3/8 \times 19 \times 42^1/4$ 

 $39^7/8 \times 2^3/4 \times 33^1/4$ 

G. -446 Arched Landscape Mirror Beveled glass

H. -115 Chest

3 drawers  $28^3/8 \times 16 \times 27^3/8$ 

-115 5 Drawer Chest

All storage pieces feature serpentine shaped tops, base rails and wide chamfered pilasters. The solid pine serpentine shaped drawer fronts are adorned with time-honored burnished ring pulls creating a feel of rustic charm.

-004 8 Drawer Dresser

## Rustic Hills

Distinctive looks with significant scale in rustic transitional style.

Handcrafted from pine solids and veneers.

Proudly made in the USA

The generously scaled poster bed features a wide solid pine post and arching cap rail that compliments the serpentine tops of each of the storage pieces. The poster bed may be paired with our optional two drawer storage footboard.