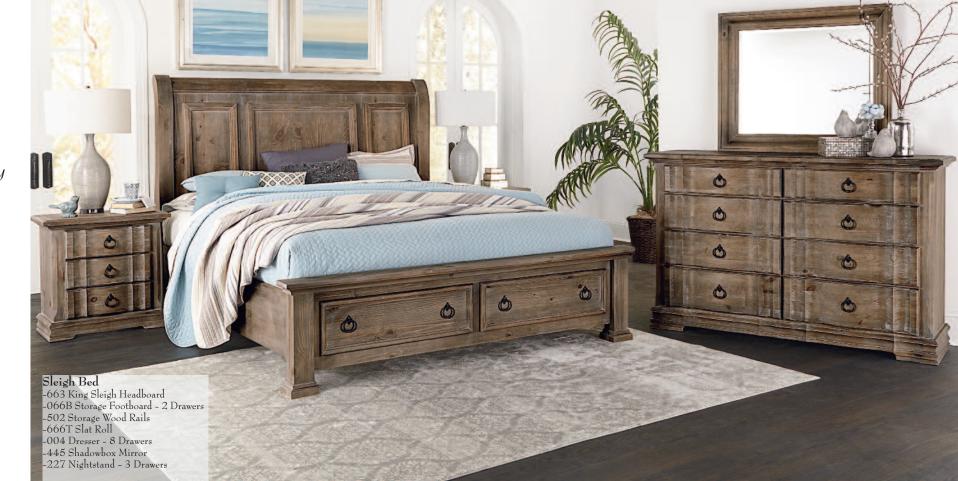

## 682 Saddle Grey Finish

A. Sleigh Bed -553 Sleigh Headboard, 5/0  $62^{1/2} \times 8^{1/4} \times 62$ -355 Sleigh Footboard, 5/0  $64 \times 7 \times 32$ -922 Wood Rails 5/0-6/6  $82 \times 1 \times 6^{5/8}$ 

E. -004 Dresser 8 drawers

F. -445 Shadowbox Mirror Beveled Glass

43<sup>7</sup>/8 x 2<sup>1</sup>/2 x 39<sup>3</sup>/8

5 drawers 43<sup>3</sup>/8 x 19 x 52 <sup>1</sup>/<sub>4</sub>

I. -227 Nightstand

-669 Poster Headboard, 6/6  $83^{1/2} \times 7^{1/2} \times 70$ -066B Storage Footboard - 2 drawers, 6/6  $83^{1/4} \times 25^{7/8} \times 21^{1/16}$ -502 Storage Bed Side Rails, 5/0 & 6/6  $82 \times 1 \times 12^{1/2}$ -666T Slat Roll, 6/6

 $65^3/8 \times 19 \times 42^1/4$ 

 $39^7/8 \times 2^3/4 \times 33^1/4$ 

G. -446 Arched Landscape Mirror Beveled glass

H. -115 Chest

3 drawers  $28^3/8 \times 16 \times 27^3/8$ 

-115 5 Drawer Chest

All storage pieces feature serpentine shaped tops, base rails and wide chamfered pilasters. The solid pine serpentine shaped drawer fronts are adorned with time-honored burnished ring pulls creating a feel of rustic charm.

-004 8 Drawer Dresser

## Rustic Hills

Distinctive looks with significant scale in rustic transitional style.

Handcrafted from pine solids and veneers.

Proudly made in the USA

The generously scaled poster bed features a wide solid pine post and arching cap rail that compliments the serpentine tops of each of the storage pieces. The poster bed may be paired with our optional two drawer storage footboard.