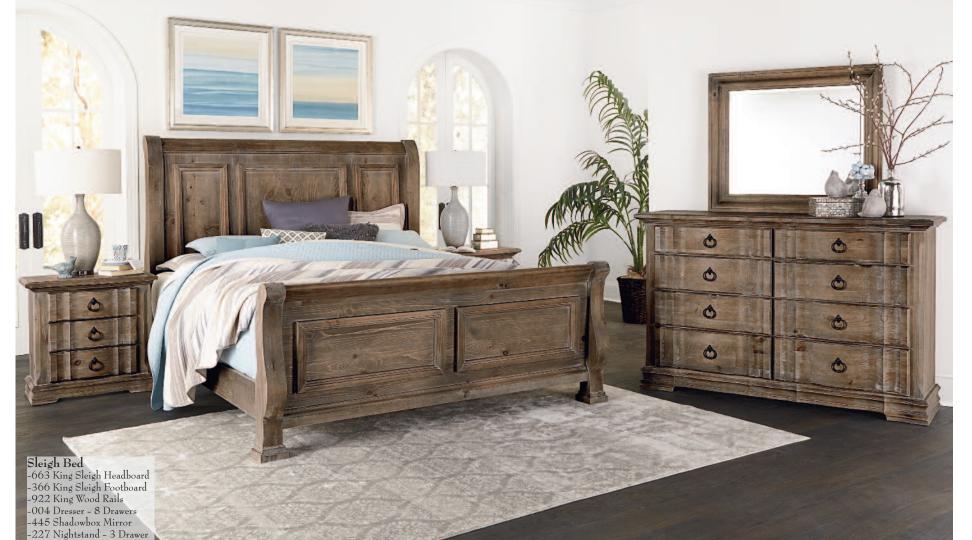

## 682 Saddle Grey Finish

A. Sleigh Bed -553 Sleigh Headboard, 5/0  $62^{1/2} \times 8^{1/4} \times 62$ -355 Sleigh Footboard, 5/0  $64 \times 7 \times 32$ -922 Wood Rails 5/0-6/6  $82 \times 1 \times 6^{5/8}$ 

-663 Sleigh Headboard, 6/6  $79^{1}/_{2} \times 8^{1}/_{4} \times 62$ -366 Sleigh Footboard, 6/6 81 x 7 x 32 -922 Wood Rails 5/0-6/6  $82 \times 1 \times 6^{5/8}$ -MS1 Metal Support Slats

-MS2 Metal Support Slats set of 3 for use w/king beds

E. -004 Dresser 8 drawers

F. -445 Shadowbox Mirror Beveled Glass

43<sup>7</sup>/8 x 2<sup>1</sup>/2 x 39<sup>3</sup>/8

5 drawers 43<sup>3</sup>/8 x 19 x 52 <sup>1</sup>/<sub>4</sub>

I. -227 Nightstand

-669 Poster Headboard, 6/6  $83^{1/2} \times 7^{1/2} \times 70$ -066B Storage Footboard - 2 drawers, 6/6  $83^{1/4} \times 25^{7/8} \times 21^{1/16}$ -502 Storage Bed Side Rails, 5/0 & 6/6  $82 \times 1 \times 12^{1/2}$ -666T Slat Roll, 6/6

 $65^3/8 \times 19 \times 42^1/4$ 

 $39^7/8 \times 2^3/4 \times 33^1/4$ 

G. -446 Arched Landscape Mirror Beveled glass

H. -115 Chest

3 drawers  $28^3/8 \times 16 \times 27^3/8$ 

-115 5 Drawer Chest

All storage pieces feature serpentine shaped tops, base rails and wide chamfered pilasters. The solid pine serpentine shaped drawer fronts are adorned with time-honored burnished ring pulls creating a feel of rustic charm.