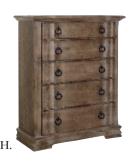

 $65^3/8 \times 19 \times 42^1/4$ 

 $39^7/8 \times 2^3/4 \times 33^1/4$ 

G. -446 Arched Landscape Mirror Beveled glass

H. -115 Chest

3 drawers  $28^3/8 \times 16 \times 27^3/8$ 

-115 5 Drawer Chest

All storage pieces feature serpentine shaped tops, base rails and wide chamfered pilasters. The solid pine serpentine shaped drawer fronts are adorned with time-honored burnished ring pulls creating a feel of rustic charm.