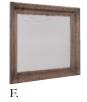

E. -004 Dresser 8 drawers

F. -445 Shadowbox Mirror Beveled Glass

43<sup>7</sup>/8 x 2<sup>1</sup>/2 x 39<sup>3</sup>/8

5 drawers 43<sup>3</sup>/8 x 19 x 52 <sup>1</sup>/<sub>4</sub>

I. -227 Nightstand

-669 Poster Headboard, 6/6  $83^{1/2} \times 7^{1/2} \times 70$ -066B Storage Footboard - 2 drawers, 6/6  $83^{1/4} \times 25^{7/8} \times 21^{1/16}$ -502 Storage Bed Side Rails, 5/0 & 6/6  $82 \times 1 \times 12^{1/2}$ -666T Slat Roll, 6/6