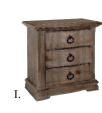

E. -004 Dresser 8 drawers

F. -445 Shadowbox Mirror Beveled Glass

43<sup>7</sup>/8 x 2<sup>1</sup>/2 x 39<sup>3</sup>/8

5 drawers 43<sup>3</sup>/8 x 19 x 52 <sup>1</sup>/<sub>4</sub>

I. -227 Nightstand

-669 Poster Headboard, 6/6  $83^{1/2} \times 7^{1/2} \times 70$ -066B Storage Footboard - 2 drawers, 6/6  $83^{1/4} \times 25^{7/8} \times 21^{1/16}$ -502 Storage Bed Side Rails, 5/0 & 6/6  $82 \times 1 \times 12^{1/2}$ -666T Slat Roll, 6/6