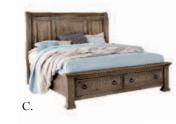

-MS1 Metal Support Slats set of 2 for use w/king beds

-MS2 Metal Support Slats set of 3 for use w/king beds

C. Sleigh Storage Bed -553 Sleigh Headboard, 5/0

 $62^{1}/_{2} \times 8^{1}/_{4} \times 62$ -050B Storage Footboard - 2 drawers, 5/0  $66^{1/4} \times 25^{7/8} \times 21$ 

-502 Storage Bed Side Rails, 5/0 & 6/6  $82 \times 1 \times 12^{1/2}$ -555T Slat Roll, 5/0

-663 Sleigh Headboard, 6/6  $79^{1/2} \times 8^{1/4} \times 62$ -066B Storage Footboard - 2 drawers, 6/6

83<sup>1</sup>/<sub>4</sub> x 25<sup>7</sup>/<sub>8</sub> x 21<sup>1</sup>/<sub>16</sub> -502 Storage Bed Side Rails, 5/0 & 6/6  $82 \times 1 \times 12^{1/2}$ 